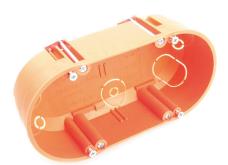

## 5

dry lining twin gang box, chlorine-free Description

Properties mounting screw spacing 60mm, drilled hole size required 2x Ø 68mm, for partition board thickness from 7 to 35mm, maximum 5 conduit entries Ø 20mm, for mounting 2 devices with a standard distance of 71 mm Colour orange, similar to RAL 2004

Fire Behaviour non flame propagating

Usage for dry lining installations

Classification 400 V, IP 30, H

Norms: ÖVE/ÖNORM EN 60670-22:2007

Halogen free False

| Degree of protection (IP) |
|---------------------------|
| IP30                      |

| Detaile                      |             |
|------------------------------|-------------|
| Details                      |             |
| Model                        | Double      |
| Shape                        | Oval        |
| Mounting method              | Hollow wall |
| With screws                  | True        |
| Provided with revolving ring | False       |
| Connectable                  | False       |
| Equipped with                | None        |
| Cover attachment             | Screwed     |
| Material                     | PP-Blend    |