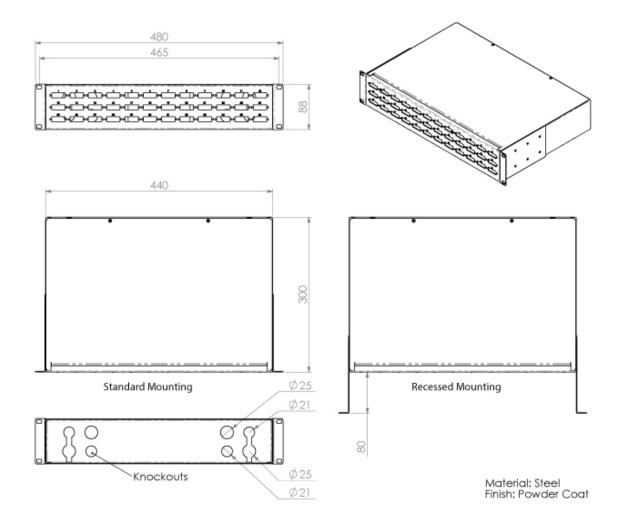

# **SPECIFICATIONS**

| ELEMENT                                                                                            |                                   |
|----------------------------------------------------------------------------------------------------|-----------------------------------|
| Height                                                                                             | 2U (88.8mm)                       |
| Width                                                                                              | 480mm                             |
| Depth                                                                                              | 300mm                             |
| Net weight                                                                                         | 3.7kg                             |
| Packaged weight                                                                                    | 3.9kg                             |
| Packaged dimensions                                                                                | 530mm (W) x 110mm (H) x 330mm (D) |
| IP Rating                                                                                          | IP20                              |
| Suitable for adapter type                                                                          | ST/FC                             |
| Mounting adjustment range                                                                          | 48                                |
| Cable entry 20mm                                                                                   | 4                                 |
| Cable entry 25mm                                                                                   | 4                                 |
| Mounting adjustment range                                                                          | 80mm                              |
| Material                                                                                           | Cold rolled steel                 |
| Material thickness                                                                                 | 1.2mm                             |
| Material coating                                                                                   | Powder coating                    |
| Colour                                                                                             | Black RAL 9004                    |
| Operating temperature                                                                              | -40°C to +60°C                    |
| Compliant to                                                                                       | RoHS, Reach / SVHC                |
| Designed in accordance with TIA/EIA 568.C, ISO/IEC 11801, EN 50173, IEC 60304, IEC 61754, EN 297-1 |                                   |