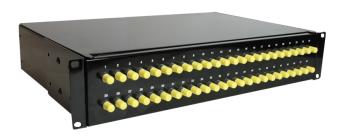

# F22 Fixed Patch Panel - 48 Position ST/FC up to 48 fibers

This innovative, robust 2U fixed patch panel has been designed to accept up to 48 fibers housed within a 2U space.

With the ability to use a full array of adapter types, this panel offers a flexible solution to the end user; enabling them to incorporate a multi functional panel which allows easy access during installation or re-work with no disturbance of the existing cable or fibers.

# **FEATURES/BENEFITS**

- Up to 48 fibers in 2U
- Multiple adapter options available
- 48 adapter positions
- Individually labeled ports
- Compliant to ROHS and REACH/SvHC
- Fits standard 19"